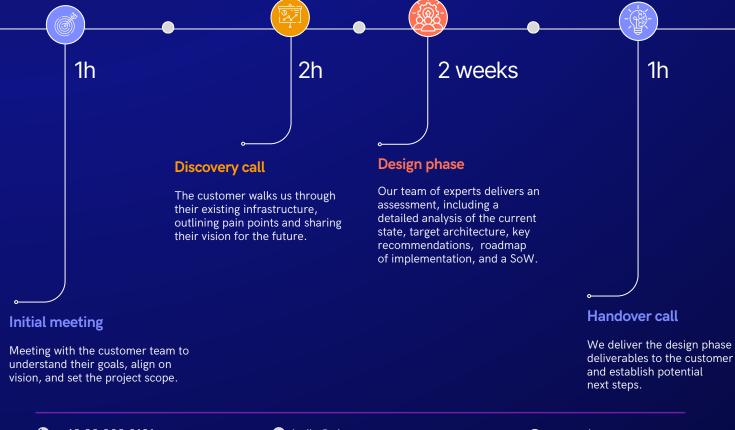

## Data maturity assessment

Data Maturity Assessment (DMA) is crucial for organizations aiming to understand and elevate their data capabilities. By analyzing existing data infrastructure, processes, and specific use cases, our DMA provides actionable insights to measure progress and identify areas for improvement.

## Unlock the benefits of data

Rely on us to guide your Data Maturity Assessment journey. As an AWS Partner, we bring expertise to help you unlock the full potential of your data. Through our DMA process, we deliver a clear, actionable path to elevate your data strategy and achieve transformative results. See how our approach sets the stage for data-driven success.